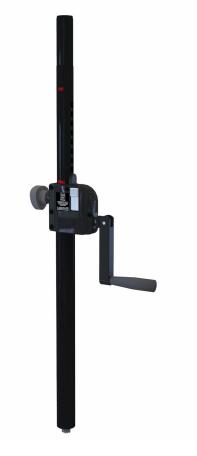

#### **Features**

- Wind-Up handle for raising speaker systems to required height
- Rugged steel construction
- Push-button safety button
- Locking Screw
- 35mm Diameter to fit standard portable speaker top-hat fittings
- M20 Threaded base fitting

## **Technical Specifications**

| Height adjustment: | 605 to 1,017mm* |
|--------------------|-----------------|
| Max Load:          | 35kG**          |
| Weight:            | 3.93Kg          |

<sup>\*\*</sup>Max weight for MLA Mini = 55.2Kg (4 cabinets)