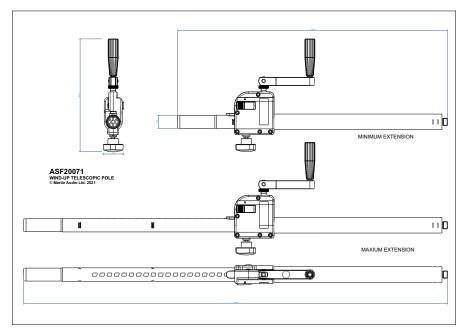

#### **Features**

- Wind-Up handle for raising speaker systems to required height
- Rugged steel construction
- Push-button safety button
- Locking Screw
- 35mm Diameter to fit standard portable speaker top-hat fittings
- M20 Threaded base fitting

## **Technical Specifications**

| Height adjustment: | 605 to 1,017mm* |
|--------------------|-----------------|
| Max Load:          | 35kG**          |
| Weight:            | 3.93Kg          |

<sup>\*\*</sup>Max weight for MLA Mini = 55.2Kg (4 cabinets)